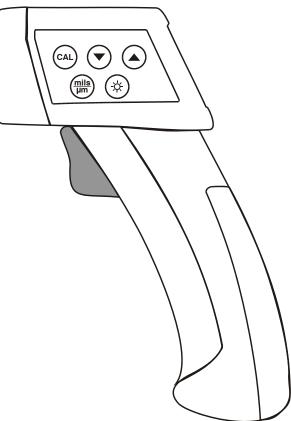

## **FEATURES**:

2-point calibration. Portability and simplicity one hand operation. Display Back-Light feature. μm/mils user-selective. Auto power off function. CE-Mark Approval. For the ferrous material use.

**Operating environment:** 0°C to 50°C at<75% R.H.

Storage temperature: -20°C to 60°C, 0 to 80% R.H. with battery removed from meter.

Accuracy: Stated accuracy at 23°C±5°C, <75% R.H. Auto power off: 15 seconds Dimensions: 148mm(H) x 105mm(W) x 42mm(D).