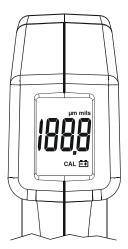

## SPECIFICATIONS

Display: 3 1/2 digit liquid crystal display (LCD) with a maximum reading of 1999.
Low battery indication: The "⊟" is displayed when the battery voltage drops below the operating level.

## **TECHNICAL DATA**

Range: 0 to 40.0mils (0 to 1000 $\mu$ m) Resolution: 0.1mils/1 $\mu$ m Response Time: 1 second Accuracy: ±(4dgts) on 0 to 7.8mils ±(7dgts) on 0 to 199 $\mu$ m

±(3%+4dgts) on 7.9mils to 40mils 200µm to 1000µm