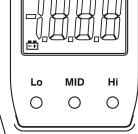

Three lights to indicate moisture content in wood:

Green: "Air, dry" conditions.

Yellow: Slightly in excess of normal.

Red: Excess moisture.

Hand-Held lightweight design.

Measuring principle is electrical resistance.