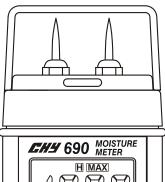

## STICK-TYPE **MOISTURE METER**

**MODEL: 690** 

**ACTUAL SIZE** 

0

0

O

Three lights to indicate moisture content in wood:

Green: "Air, dry" conditions.

Yellow: Slightly in excess of normal.

Red: Excess moisture.

Hand-Held lightweight design.

Measuring principle is electrical resistance.

## **SPECIFICATIONS**

Display: 3 1/2 digit liquid crystal display.

Range: 10%~28%

(Reading above 28 indicate increasing levels of high

moisture are not percent moisture content.)

Low battery indication: the "H" is displayed when the battery voltage drops below the operating level.