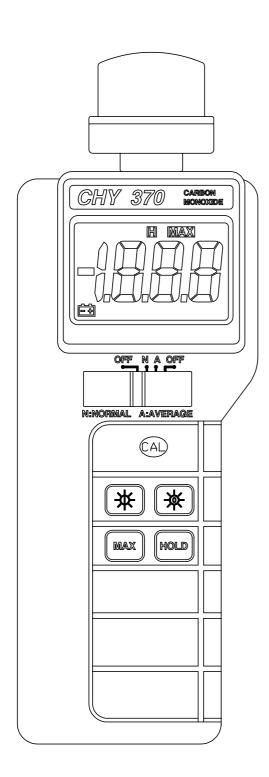

## **FEATURES:**

CE-Mark Approval.

Portability and simplicity one hand operation.

Display Back-Light feature.

With MAX/DATA HOLD function.

Hand-Held lightweight design.

CM by a reading on the LCD and a beeper tone.

## **SPECIFICATIONS**

Display: 3 ½ digit liquid crystal display (LCD) with a maximum reading of 1999.

Polarity: Automatic, positive implied, negative polarity indication.

Zero: Automatic.

Low battery indication: the " is displayed when the battery voltage drops below the operating level.