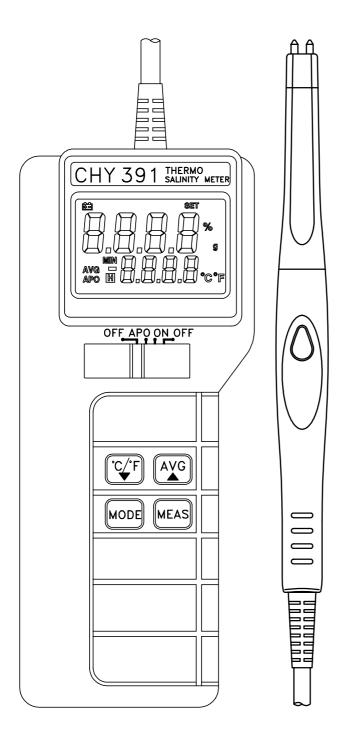

# **HIGH CONCENTRATION SALINITY METER MODEL: 391**

## **FEATURES:**

Portability and simplicity one hand operation.

Display Back-Light feature.

Dual display Salinity & Temperature.

Automatic Temperature Compensation.

Average calculation, interval measuring, gram-conversion.

Use highly accurate NTC temperature sensor.

Hand-Held lightweight design.

Auto power off function.

CE-Mark Approval.