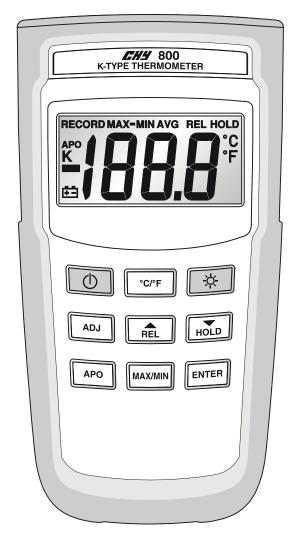

## K-TYPE SINGLE CHANNEL THERMOMETER MODEL: 800

## **FEATURES:**

Highly accurate thermometer with 0.1% basic accuracy. Large display for easy to read.

Thermocouple offset adjust.

Robust protective Holster.

Auto-Power Off.

Display back-light.

MIN/MAX/AVG/REL/HOLD functions.

## **GENERAL SPECIFICATIONS**

Display: 3½ digit liquid crystal display (LCD) with a maximum reading of 1999.

Polarity: Automatic, positive implied, negative polarity indication.

Low battery indication: The "" is displayed when the battery voltage drops below the operating level.