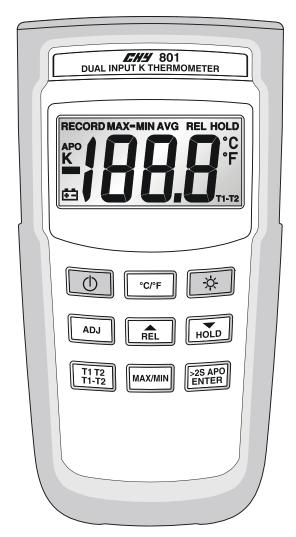

## DUAL INPUT K THERMOMETER MODEL: 801

## **FEATURES:**

Highly accurate dual input thermometer with 0.1% basic accuracy.

Dual input T1, T2, T1-T2.

Thermocouple offset adjust.

Large display for easy to read.

Robust protective Holster.

Auto-Power Off.

Display back-light.

MIN/MAX/AVG/REL/HOLD functions.

Wide measuring ranges for versatile applications.

## **SPECIFICATIONS:**

Display: 3½ digit liquid crystal display (LCD) with a maximum reading of 1999.

Polarity: Automatic, positive implied, negative polarity indication.

Low battery indication: The "" is displayed when the battery voltage drops below the operating level.