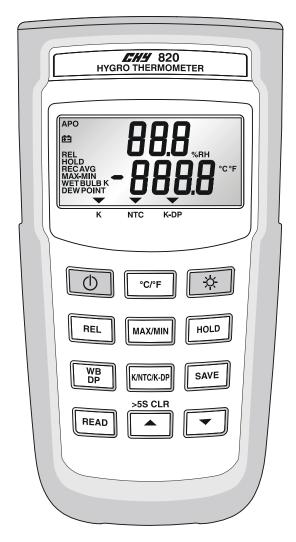

# HYGRO THERMOMETER MODEL: 820

## **FEATURES:**

Highly stable humidity measurement ±2.5%. Processing %RH and temperature simultaneously. Two in one wide range thermometer and humidity function. Wet/Dry bulb, dew point and %RH. Easy switching between K/NTC/K-DP. Max/Min/AVG/REL/HOLD function. APO function.